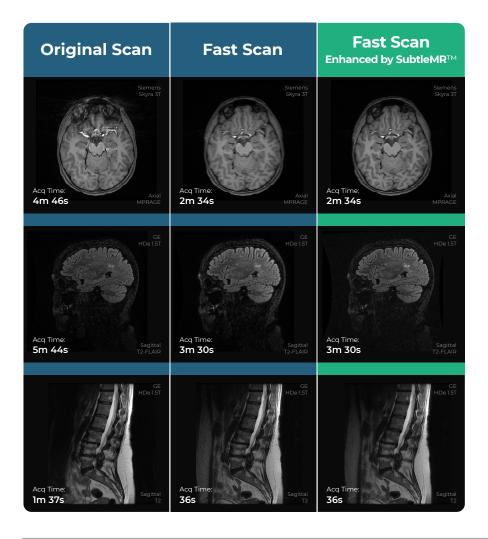

## Upgrade Your Existing MRI Machines with the Latest Technology

SubtleMR<sup>™</sup> is an AI-powered software solution used to enhance the quality of accelerated MRI protocols by increasing image sharpness and denoising.

 $\bigcirc$ 

Applicable for 99% of all MRI procedures

Compatible with any MRI scanner and field strength

Easy implementation with no change in workflow

**F** I have been impressed with SubtleMR and its deep learning approach to image enhancement. The quality of MRI images enhanced by SubtleMR is outstanding.